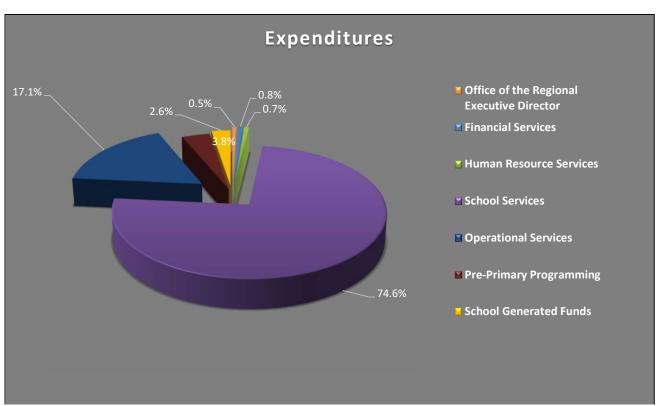

| EXPENDITURES                              | Draft Budget 22/23 |            | Budget 21/ |            |
|-------------------------------------------|--------------------|------------|------------|------------|
|                                           |                    |            |            |            |
| Office of the Regional Executive Director | \$                 | 520,276    | \$         | 639,781    |
| Financial Services                        |                    | 747,702    |            | 681,919    |
| <b>Human Resource Services</b>            |                    | 633,797    |            | 689,643    |
| School Services                           |                    | 72,305,171 |            | 70,526,323 |
| <b>Operational Services</b>               |                    | 16,618,728 |            | 15,978,320 |
| Pre-Primary Programming                   |                    | 3,661,683  |            | 3,060,430  |
| <b>School Generated Funds</b>             |                    | 2,500,000  |            | 2,500,000  |
| TOTAL                                     | \$                 | 96,987,357 | \$         | 94,076,416 |