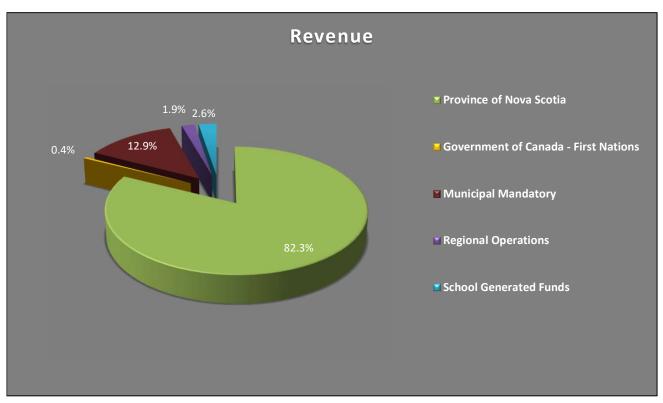

#### Tri-County Regional Centre for Education Draft 2022-2023 Budget Revenue & Expenditures

| REVENUE                              | Draft Budget 22/23 |            | Budget 21/22 |            |
|--------------------------------------|--------------------|------------|--------------|------------|
|                                      |                    |            |              |            |
| Province of Nova Scotia              | \$                 | 79,838,285 | \$           | 76,599,288 |
| Government of Canada - First Nations |                    | 380,000    |              | 390,000    |
| Municipal Mandatory                  |                    | 12,463,384 |              | 12,299,878 |
| Regional Operations                  |                    | 1,805,688  |              | 2,287,250  |
| School Generated Funds               |                    | 2,500,000  |              | 2,500,000  |
| TOTAL                                | \$                 | 96,987,357 | \$           | 94,076,416 |

#### Revenue

|                                   | Draft Budget 22/23 | Budget 21/22  |
|-----------------------------------|--------------------|---------------|
| PNS - Operating                   | 64,211,516         | 50,319,622    |
| PNS - Restricted                  | 12,995,300         | 11,599,400    |
| PNS - Other                       | 2,631,469          | 14,680,266    |
| First Nations/Other               | 380,000            | 390,000       |
| School Generated Funds            | 2,500,000          | 2,500,000     |
| Municipal - Mandatory             | 12,463,384         | 12,299,878    |
| Regional Centre Generated Revenue | 1,790,688          | 2,272,250     |
| Interest/Investment               | 15,000             | 15,000        |
| Total                             | \$ 96,987,357      | \$ 94,076,416 |